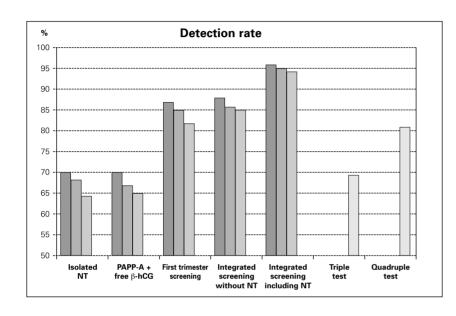

### Detection rate at 5% false-positive results dependent on the time of blood sampling

# Detection rate at 5% false-positive results if blood sampling occurs at:

11 weeks gestation
12 weeks gestation
13 weeks gestation
14 to 18 weeks gestation

#### Please note:

The figure takes into consideration the most current data of a population study (FASTER¹). This means that the average data of a population of pregnant women is shown.

A fixed false-positive rate of 5% was assumed in order to yield a direct comparison. Actually, screen-positive rates depend on cut-offs and on the maternal age of the patient.

Detection rates depend on the maternal age of the patient also, e.g. for women aged 40 detection rates will be higher than those depicted in the graph and for women aged 20 detection rates will be lower.

<sup>1</sup> Fergal D. Malone, et.al. (2005) First-Trimester or Second-Trimester Screening, or Both, for Down's Syndrome. N Eng J Med 353, 2001-11